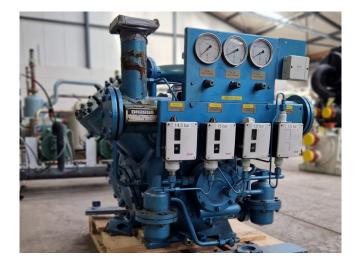

### Grasso RC 411

#### Used Grasso RC 411

Used Grasso RC 411 reciprocating compressor on NH3. Complete with a pressure and safety switches/gauges and a sight glass. The compressor has a displacement of 532 m<sup>3</sup>/h. \*Why choose for HOSBV? Were not only the largest used refrigeration specialist in Europe, but also, we solely deliver our orders after performing an extensive test and an industrial cleaning. If requested we are happy to arrange your logistics.