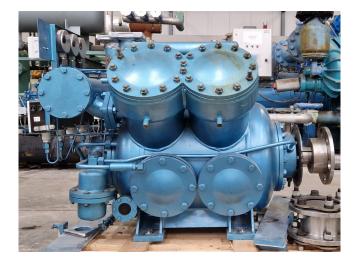

### Grasso RC 411

#### Used Grasso RC 411

Used Grasso RC 411 reciprocating compressor on NH3. Complete with a pressure and safety switches/gauges and a sight glass. The compressor has a displacement of 532 m<sup>3</sup>/h. \*Why choose for HOSBV? Were not only the largest used refrigeration specialist in Europe, but also, we solely deliver our orders after performing an extensive test and an industrial cleaning. If requested we are happy to arrange your logistics.