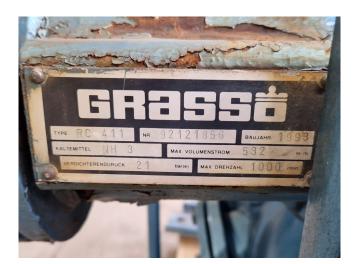

### **Specifications**

| Brand                    | Grasso          |
|--------------------------|-----------------|
| Туре                     | RC 411          |
| Refrigerant              | NH 3 (ammonia)  |
| kW at +10ºC/+40ºC        | 660,0           |
| kW at 0ºC/+40ºC          | 441,8           |
| kW at -5ºC/+40ºC         | 354,7           |
| kW at -10ºC/+40ºC        | 278,9           |
| Pressure safety switches | 1               |
| Hp/Lp/Op                 |                 |
| Pressure gauges          | ✓               |
| Hp/Lp/Op                 |                 |
| Sight Glass              | 1               |
| m3 / h                   | 532,0           |
| Sizes                    | 1270x950x900 mm |
|                          | (LxWxH)         |
| Stock                    | 1               |
|                          |                 |

#### Used Grasso RC 411

Used Grasso RC 411 reciprocating compressor on NH3. Complete with a pressure and safety switches/gauges and a sight glass. The compressor has a displacement of 532 m<sup>3</sup>/h. \*Why choose for HOSBV? Were not only the largest used refrigeration specialist in Europe, but also, we solely deliver our orders after performing an extensive test and an industrial cleaning. If requested we are happy to arrange your logistics.