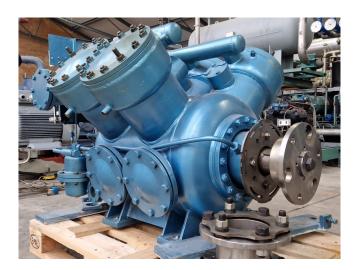

### Grasso RC 411

#### Used Grasso RC 411

Used Grasso RC 411 reciprocating compressor on NH3. Complete with a pressure and safety switches/gauges and a sight glass. The compressor has a displacement of 532 m<sup>3</sup>/h. \*Why choose for HOSBV? Were not only the largest used refrigeration specialist in Europe, but also, we solely deliver our orders after performing an extensive test and an industrial cleaning. If requested we are happy to arrange your logistics.