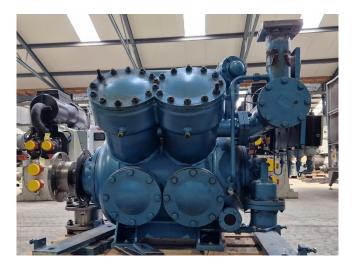

### Grasso RC 411

#### Used Grasso RC 411

Used Grasso RC 411 reciprocating compressor on NH3. Complete with a pressure and safety switches/gauges and a sight glass. The compressor has a displacement of 532 m<sup>3</sup>/h. \*Why choose for HOSBV? Were not only the largest used refrigeration specialist in Europe, but also, we solely deliver our orders after performing an extensive test and an industrial cleaning. If requested we are happy to arrange your logistics.