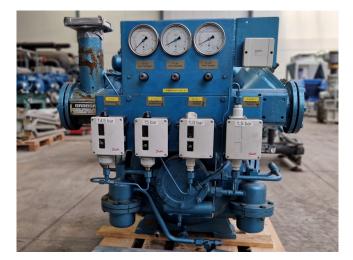

### **Specifications**

| Brand                    | Grasso          |
|--------------------------|-----------------|
| Туре                     | RC 411          |
| Refrigerant              | NH 3 (ammonia)  |
| kW at +10ºC/+40ºC        | 660,0           |
| kW at 0ºC/+40ºC          | 441,8           |
| kW at -5ºC/+40ºC         | 354,7           |
| kW at -10ºC/+40ºC        | 278,9           |
| Pressure safety switches | 1               |
| Hp/Lp/Op                 |                 |
| Pressure gauges          | ✓               |
| Hp/Lp/Op                 |                 |
| Sight Glass              | 1               |
| m3 / h                   | 532,0           |
| Sizes                    | 1270x950x900 mm |
|                          | (LxWxH)         |
| Stock                    | 1               |
|                          |                 |

#### Used Grasso RC 411

Used Grasso RC 411 reciprocating compressor on NH3. Complete with a pressure and safety switches/gauges and a sight glass. The compressor has a displacement of 532 m<sup>3</sup>/h. \*Why choose for HOSBV? Were not only the largest used refrigeration specialist in Europe, but also, we solely deliver our orders after performing an extensive test and an industrial cleaning. If requested we are happy to arrange your logistics.