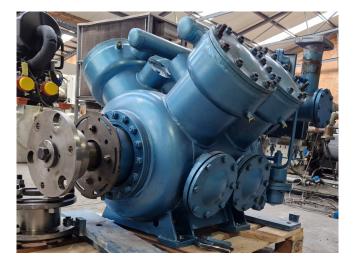

### Grasso RC 411

#### Used Grasso RC 411

Used Grasso RC 411 reciprocating compressor on NH3. Complete with a pressure and safety switches/gauges and a sight glass. The compressor has a displacement of 532 m<sup>3</sup>/h. \*Why choose for HOSBV? Were not only the largest used refrigeration specialist in Europe, but also, we solely deliver our orders after performing an extensive test and an industrial cleaning. If requested we are happy to arrange your logistics.