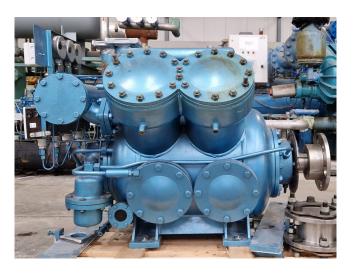

### Grasso RC 411

#### Used Grasso RC 411

Used Grasso RC 411 reciprocating compressor on NH3. Complete with a pressure and safety switches/gauges and a sight glass. The compressor has a displacement of 532 m<sup>3</sup>/h. \*Why choose for HOSBV? Were not only the largest used refrigeration specialist in Europe, but also, we solely deliver our orders after performing an extensive test and an industrial cleaning. If requested we are happy to arrange your logistics.