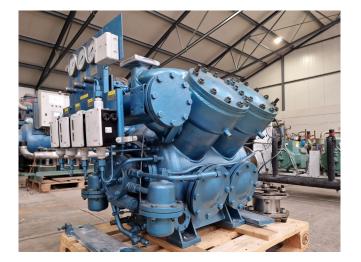

### Grasso RC 411

#### Used Grasso RC 411

Used Grasso RC 411 reciprocating compressor on NH3. Complete with a pressure and safety switches/gauges and a sight glass. The compressor has a displacement of 532 m<sup>3</sup>/h. \*Why choose for HOSBV? Were not only the largest used refrigeration specialist in Europe, but also, we solely deliver our orders after performing an extensive test and an industrial cleaning. If requested we are happy to arrange your logistics.